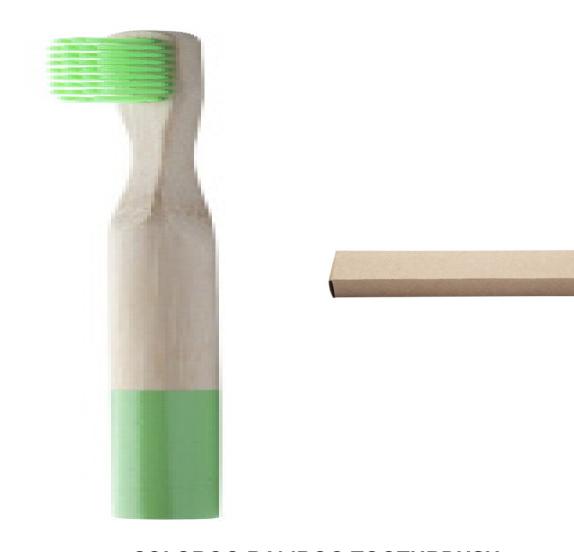

# **COLOBOO BAMBOO TOOTHBRUSH**

### **Basic informations**

Material 1: Bamboo Size: 188×12×12 mm

Color: Green Color: Natural

# Specification

Adult toothbrush with natural bamboo handle and coloured nylon bristles. With matching colour decoration at the end of the handle. In kraft paper box.Note: The goods are subject to a sanitary inspection, which is charged additionally